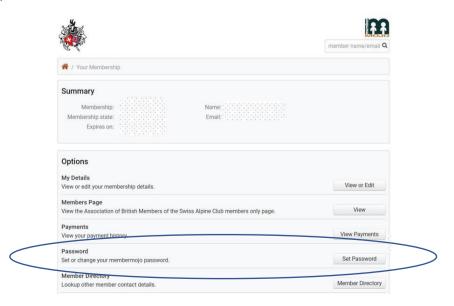

# How do I know I'm in the system?

Normally, the system will start by showing you a summary of your details, and below that a series of options that give you access to several member functions (see on for screenshot).

The change password option can also be accessed by clicking "Your Membership" on the toolbar across the top of the screen.

Both will take you to the screen for changing your password.

Once you have changed your password, remember to click save.