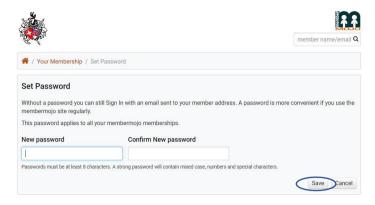

# Setting up a password

You can access this option in two ways. The first is to click on the drop down box in the top right corner with your name on.

Select the Set or change password option to change your password.

The change password option can also be accessed by clicking "Your Membership" on the toolbar across the top of the screen.

Both will take you to the screen for changing your password.

Once you have changed your password, remember to click save.