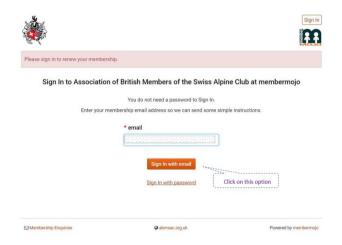

# Initial signing in with your email address

Following either of the above routes will bring you to the sign in screen.

When you first sign into the MemberMojo system, this is done with your email address.

# The system will then send you a link, to verify who you are

Once you click on the link, which lasts for two hours, you are taken into the MemberMojo system.