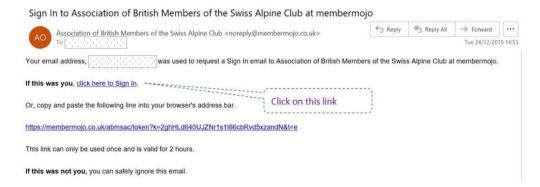

# The system will then send you a link, to verify who you are

Once you click on the link, which lasts for two hours, you are taken into the MemberMojo system.