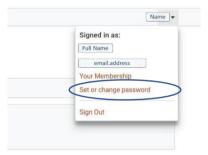

If this does not appear, check that the sign-in button (top right) has changed to your name. If it has, click this to display the drop down menu, and select the Your Membership option.

# Setting up a password

You can access this option in two ways. The first is to click on the drop down box in the top right corner with your name on.

Select the Set or change password option to change your password.